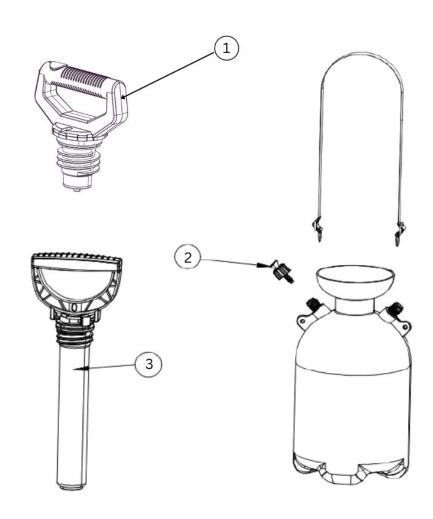

## 465 / 465Li / 468 / 468Li PARTS LISTING

| Position | Part #   | Description  |
|----------|----------|--------------|
| 1        | 4073532  | Li Pump      |
| 2        | 4800252  | Safety valve |
| 3        | W4073531 | Pump         |
|          | W4900446 | Repair kit   |