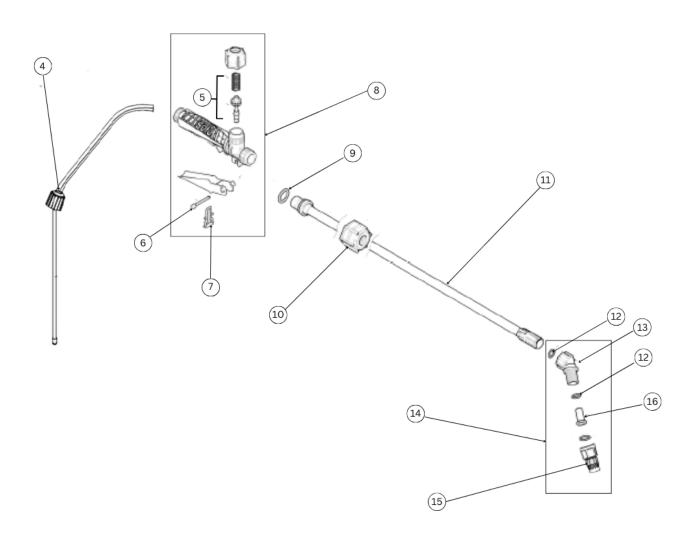

## 465 / 465Li / 468 / 468Li PARTS LISTING

| Position | Part #    | Description              |
|----------|-----------|--------------------------|
| 4        | W4400318  | Hose assy w pick up tube |
| 5        | 0610402   | Trigger repair kit       |
| 6        | 407429525 | Bolt                     |
| 7        | 407432925 | Support bracket          |
| 8        | W4900440  | Complete trigger         |
| 9        | 0062258   | O-ring (16x3 mm)         |
| 10       | 4074337   | Screw cap                |
| 11       | 4900391   | Wand                     |
| 12       | 0062115   | O-ring (10x2 mm)         |
| 13       | 4074527   | Elbow                    |
| 14       | 40745273  | Nozzle w. elbow          |
| 15       | 4900525   | Nozzle                   |
| 16       | 407492225 | Filter insert            |